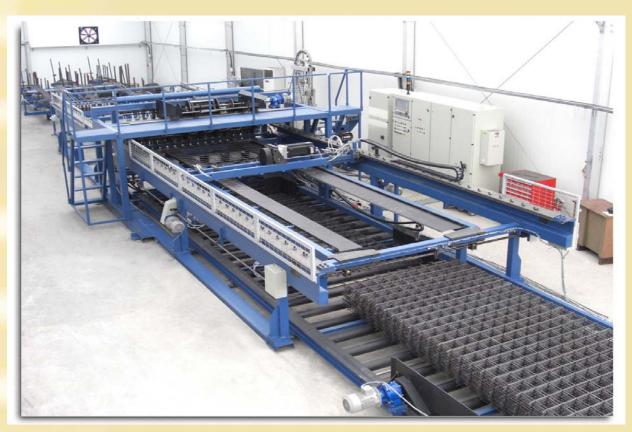

- Most types and sizes of mesh sheets can be produced accurately and efficiently directly from coil or pre-cut bars.
- The "PLR" Series of mesh welding lines offer servo-driven operation, and ensure simple machine layout, reliable and costeffective production of mesh sheets.
- Ultimate flexibility and unlimited processing capabilities
- Independent and individually adjustable welding heads cover different product widths and line wire spacing.

- High speed modular mesh welding lines producing wire mesh sheets of up to 6 meters wide thanks to independent welding head design.
- Line wires can be fed directly either, from coil through roller straightening, or from pre-cut bars directly into the welding head or through a pre-feeding carrier.
- Cross wires can be fed directly either, from coil through roller straightening, or from precut bars through a rack or disc type feeder.
- Melc Hyperbolic Rotor straightening modules for automatic line and cross wire feeding for hot-rolled or cold-drawn coils guarantee high precision mesh sheets.

## PLR SERIES MODULAR MESH WELDING LINES

- The working width of the machine is a customized feature for unmatched adaptability to the most demanding production requirements of standard or pre-cast mesh.
- Repositioning of the welding heads is a matter of seconds due to our unique quick release mechanisms.
- User friendly software requires no programming skills.
- Operator is only required to supervise the production process and remove the automatically produced mesh sheets.