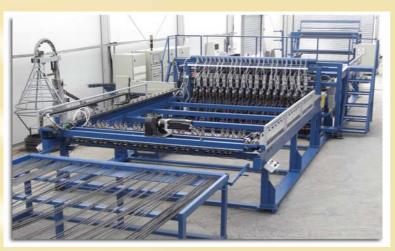

- Most types and sizes of mesh sheets can be produced accurately and efficiently directly from coil or pre-cut bars.
- The "PLR" Series of mesh welding lines offer servo-driven operation, and ensure simple machine layout, reliable and costeffective production of mesh sheets.
- Ultimate flexibility and unlimited processing capabilities
- Independent and individually adjustable welding heads cover different product widths and line wire spacing.

- High speed modular mesh welding lines producing wire mesh sheets of up to 6 meters wide thanks to independent welding head design.
- Line wires can be fed directly either, from coil through roller straightening, or from pre-cut bars directly into the welding head or through a pre-feeding carrier.
- Cross wires can be fed directly either, from coil through roller straightening, or from precut bars through a rack or disc type feeder.
- Melc Hyperbolic Rotor straightening modules for automatic line and cross wire feeding for hot-rolled or cold-drawn coils guarantee high precision mesh sheets.

## PLR SERIES MODULAR MESH WELDING LINES

- The working width of the machine is a customized feature for unmatched adaptability to the most demanding production requirements of standard or pre-cast mesh.
- Repositioning of the welding heads is a matter of seconds due to our unique quick release mechanisms.
- User friendly software requires no programming skills.
- Operator is only required to supervise the production process and remove the automatically produced mesh sheets.