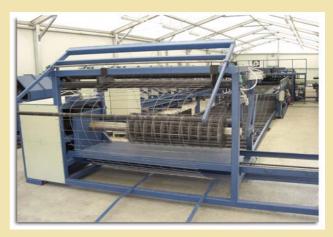

- **PLR** models are available with:
- Overhang bending heads and cross wire trimming stations.
- High speed in-line cut-off shears.
- Automatic stacking and turning units.
- Mesh bundling and transportation systems
- Automatic mesh rolling units.