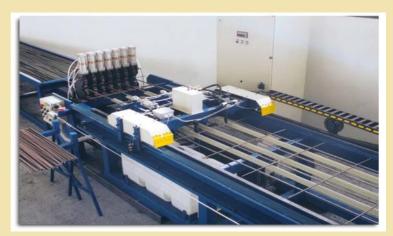

- High speed modular mesh welding lines producing wire mesh sheets of up to 6 meters wide thanks to independent welding head design.
- Line wires can be fed directly either, from coil through roller straightening, or from pre-cut bars directly into the welding head or through a pre-feeding carrier.
- Cross wires can be fed directly either, from coil through roller straightening, or from precut bars through a rack or disc type feeder.
- Melc Hyperbolic Rotor straightening modules for automatic line and cross wire feeding for hot-rolled or cold-drawn coils guarantee high precision mesh sheets.

- **PLR** models are available with:
- Overhang bending heads and cross wire trimming stations.
- High speed in-line cut-off shears.
- Automatic stacking and turning units.
- Mesh bundling and transportation systems
- Automatic mesh rolling units.