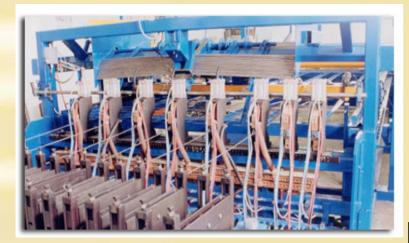

## PLR SERIES MODULAR MESH WELDING LINES

- The working width of the machine is a customized feature for unmatched adaptability to the most demanding production requirements of standard or pre-cast mesh.
- Repositioning of the welding heads is a matter of seconds due to our unique quick release mechanisms.
- User friendly software requires no programming skills.
- Operator is only required to supervise the production process and remove the automatically produced mesh sheets.

- **PLR** models are available with:
- Overhang bending heads and cross wire trimming stations.
- High speed in-line cut-off shears.
- Automatic stacking and turning units.
- Mesh bundling and transportation systems
- Automatic mesh rolling units.