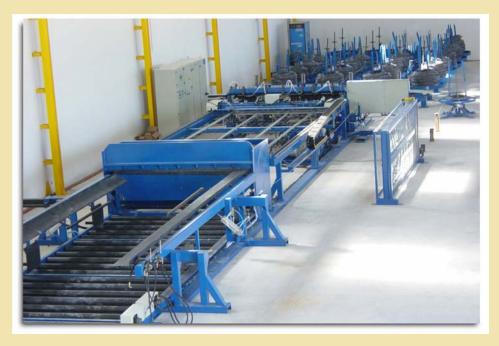

- Most types and sizes of mesh sheets can be produced accurately and efficiently directly from coil or pre-cut bars.
- The "PLR" Series of mesh welding lines offer servo-driven operation, and ensure simple machine layout, reliable and costeffective production of mesh sheets.
- Ultimate flexibility and unlimited processing capabilities
- Independent and individually adjustable welding heads cover different product widths and line wire spacing.

## PLR SERIES MODULAR MESH WELDING LINES

- The working width of the machine is a customized feature for unmatched adaptability to the most demanding production requirements of standard or pre-cast mesh.
- Repositioning of the welding heads is a matter of seconds due to our unique quick release mechanisms.
- User friendly software requires no programming skills.
- Operator is only required to supervise the production process and remove the automatically produced mesh sheets.

- **PLR** models are available with:
- Overhang bending heads and cross wire trimming stations.
- High speed in-line cut-off shears.
- Automatic stacking and turning units.
- Mesh bundling and transportation systems
- Automatic mesh rolling units.