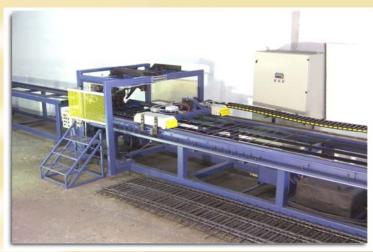

- High speed modular mesh welding lines producing wire mesh sheets of up to 6 meters wide thanks to independent welding head design.
- Line wires can be fed directly either, from coil through roller straightening, or from pre-cut bars directly into the welding head or through a pre-feeding carrier.
- Cross wires can be fed directly either, from coil through roller straightening, or from precut bars through a rack or disc type feeder.
- Melc Hyperbolic Rotor straightening modules for automatic line and cross wire feeding for hot-rolled or cold-drawn coils guarantee high precision mesh sheets.

## PLR SERIES MODULAR MESH WELDING LINES

- The working width of the machine is a customized feature for unmatched adaptability to the most demanding production requirements of standard or pre-cast mesh.
- Repositioning of the welding heads is a matter of seconds due to our unique quick release mechanisms.
- User friendly software requires no programming skills.
- Operator is only required to supervise the production process and remove the automatically produced mesh sheets.