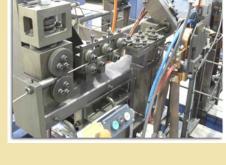

## BA SERIES

- Unmatched production rates due to fully • automatic operation, a complete dowel basket produced in less than 90 seconds.
- Side frames are placed into the "dowel sideframe loading station" and are fed automatically through the dowel bar feeder into the welding station of the machine.
- Automatic feeding and positioning of the precut dowel bars, through "dowel bar feeders".
- Unlimited product flexibility, as all common types and shapes of dowel inserts, such as round, rectangular and triangular, plain, epoxy or plastic coated can be used.
- Automatic straightening, cutting, positioning and welding of the shipping wire from coil.
- MIG welding High quality machines, equipped with automatically moving welding guns.
  - Automatic stacking during production flow.
  - Industrial microprocessor control with user-friendly operation and real time online service support.
  - Operator only required to feed the side frames and to supervise the production process.