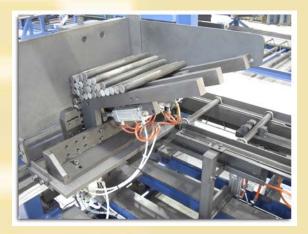

## BA SERIES

- Unmatched production rates due to fully • automatic operation, a complete dowel basket produced in less than 90 seconds.
- Side frames are placed into the "dowel sideframe loading station" and are fed automatically through the dowel bar feeder into the welding station of the machine.
- Automatic feeding and positioning of the precut dowel bars, through "dowel bar feeders".
- Unlimited product flexibility, as all common types and shapes of dowel inserts, such as round, rectangular and triangular, plain, epoxy or plastic coated can be used.
- Automatic straightening, cutting, positioning and welding of the shipping wire from coil.
- MIG welding High quality machines, equipped with automatically moving welding guns.
  - Automatic stacking during production flow.
  - Industrial microprocessor control with user-friendly operation and real time online service support.
  - Operator only required to feed the side frames and to supervise the production process.