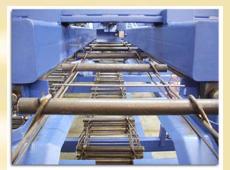

AUTOMATIC ASSEMBLY LINE FOR THE PRODUCTION OF DOWEL BASKETS

- The DBA series of dowel basket assembly line produces all common types and sizes of dowel baskets (PATENTED).
- Extremely versatile design concept, can produce all dowel baskets with minimum changeovers
- Servo driven operation ensures efficiency, reliability and compact machine layout.
- Modular design provides effortless access on all mechanical, electrical and electronic parts.
- Fast & accurate basket size changeovers due to quick set-up systems without extra tooling requirements.

## BA SERIES

- Unmatched production rates due to fully • automatic operation, a complete dowel basket produced in less than 90 seconds.
- Side frames are placed into the "dowel sideframe loading station" and are fed automatically through the dowel bar feeder into the welding station of the machine.
- Automatic feeding and positioning of the precut dowel bars, through "dowel bar feeders".
- Unlimited product flexibility, as all common types and shapes of dowel inserts, such as round, rectangular and triangular, plain, epoxy or plastic coated can be used.
- Automatic straightening, cutting, positioning and welding of the shipping wire from coil.
- MIG welding High quality machines, equipped with automatically moving welding guns.
  - Automatic stacking during production flow.
  - Industrial microprocessor control with user-friendly operation and real time online service support.
  - Operator only required to feed the side frames and to supervise the production process.