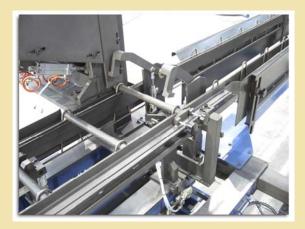

## BA SERIES

- Unmatched production rates due to fully • automatic operation, a complete dowel basket produced in less than 90 seconds.
- Side frames are placed into the "dowel sideframe loading station" and are fed automatically through the dowel bar feeder into the welding station of the machine.
- Automatic feeding and positioning of the precut dowel bars, through "dowel bar feeders".
- Unlimited product flexibility, as all common types and shapes of dowel inserts, such as round, rectangular and triangular, plain, epoxy or plastic coated can be used.
- Automatic straightening, cutting, positioning and welding of the shipping wire from coil.
- MIG welding High quality machines, equipped with automatically moving welding guns.
  - Automatic stacking during production flow.
  - Industrial microprocessor control with user-friendly operation and real time online service support.
  - Operator only required to feed the side frames and to supervise the production process.