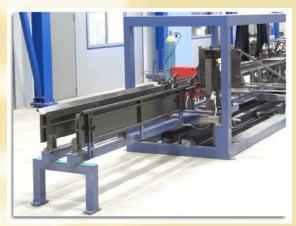

## BA SERIES

- Unmatched production rates due to fully • automatic operation, a complete dowel basket produced in less than 90 seconds.
- Side frames are placed into the "dowel sideframe loading station" and are fed automatically through the dowel bar feeder into the welding station of the machine.
- Automatic feeding and positioning of the precut dowel bars, through "dowel bar feeders".
- Unlimited product flexibility, as all common types and shapes of dowel inserts, such as round, rectangular and triangular, plain, epoxy or plastic coated can be used.
- Automatic straightening, cutting, positioning and welding of the shipping wire from coil.
- MIG welding High quality machines, equipped with automatically moving welding guns.
  - Automatic stacking during production flow.
  - Industrial microprocessor control with user-friendly operation and real time online service support.
  - Operator only required to feed the side frames and to supervise the production process.