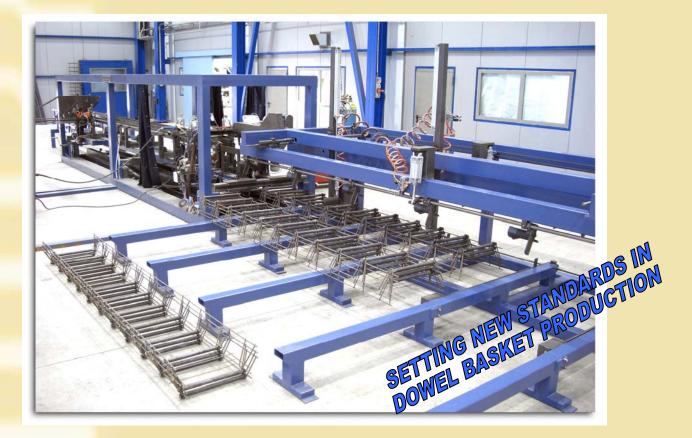

AUTOMATIC ASSEMBLY LINE FOR THE PRODUCTION OF DOWEL BASKETS

- The DBA series of dowel basket assembly line produces all common types and sizes of dowel baskets (PATENTED).
- Extremely versatile design concept, can produce all dowel baskets with minimum changeovers
- Servo driven operation ensures efficiency, reliability and compact machine layout.
- Modular design provides effortless access on all mechanical, electrical and electronic parts.
- Fast & accurate basket size changeovers due to quick set-up systems without extra tooling requirements.

## BA SERIES

- Unmatched production rates due to fully • automatic operation, a complete dowel basket produced in less than 90 seconds.
- Side frames are placed into the "dowel sideframe loading station" and are fed automatically through the dowel bar feeder into the welding station of the machine.
- Automatic feeding and positioning of the precut dowel bars, through "dowel bar feeders".
- Unlimited product flexibility, as all common types and shapes of dowel inserts, such as round, rectangular and triangular, plain, epoxy or plastic coated can be used.
- Automatic straightening, cutting, positioning and welding of the shipping wire from coil.
- MIG welding High quality machines, equipped with automatically moving welding guns.
  - Automatic stacking during production flow.
  - Industrial microprocessor control with user-friendly operation and real time online service support.
  - Operator only required to feed the side frames and to supervise the production process.