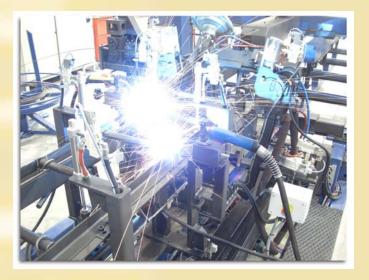

AUTOMATIC ASSEMBLY LINE FOR THE PRODUCTION OF DOWEL BASKETS

- The DBA series of dowel basket assembly line produces all common types and sizes of dowel baskets (PATENTED).
- Extremely versatile design concept, can produce all dowel baskets with minimum changeovers
- Servo driven operation ensures efficiency, reliability and compact machine layout.
- Modular design provides effortless access on all mechanical, electrical and electronic parts.
- Fast & accurate basket size changeovers due to quick set-up systems without extra tooling requirements.

## BA SERIES

- Unmatched production rates due to fully • automatic operation, a complete dowel basket produced in less than 90 seconds.
- Side frames are placed into the "dowel sideframe loading station" and are fed automatically through the dowel bar feeder into the welding station of the machine.
- Automatic feeding and positioning of the precut dowel bars, through "dowel bar feeders".
- Unlimited product flexibility, as all common types and shapes of dowel inserts, such as round, rectangular and triangular, plain, epoxy or plastic coated can be used.
- Automatic straightening, cutting, positioning and welding of the shipping wire from coil.
- MIG welding High quality machines, equipped with automatically moving welding guns.
  - Automatic stacking during production flow.
  - Industrial microprocessor control with user-friendly operation and real time online service support.
  - Operator only required to feed the side frames and to supervise the production process.