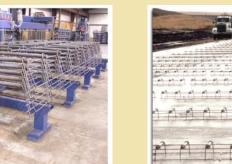

AUTOMATIC ASSEMBLY LINE FOR THE PRODUCTION OF DOWEL BASKETS

- The DBA series of dowel basket assembly line produces all common types and sizes of dowel baskets (PATENTED).
- Extremely versatile design concept, can produce all dowel baskets with minimum changeovers
- Servo driven operation ensures efficiency, reliability and compact machine layout.
- Modular design provides effortless access on all mechanical, electrical and electronic parts.
- Fast & accurate basket size changeovers due to quick set-up systems without extra tooling requirements.

| 000000000 |
|-----------|
|           |

|                                      | PL DBA                     |
|--------------------------------------|----------------------------|
| Dowel basket heights                 | 3″ - 12″ (75 - 300 mm)     |
| Dowel basket lengths                 | 3' - 15' (900 – 4600 mm)   |
| Dowel basket leg spacing             | 12" - 30" (220 – 900 mm)   |
| Dowel bar diameter                   | ¼″ - 1 ½″ (12 - 40 mm)     |
| Dowel bar lengths                    | 15" - 24" (381 – 600 mm)   |
| Shipping wire diameter               | 0.157" - 0.236" (4 – 6 mm) |
| Working speed At 18" (450mm) spacing | 15' / min. (4,5 m/min )    |