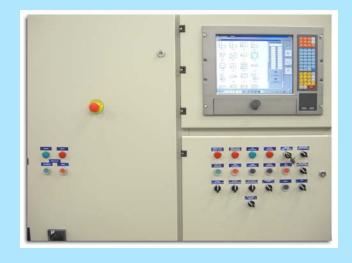

# G-STAR R SERIES

- ✓ The lower rollers of the second straightening sub-assembly are powered, thus creating a positive, precise and evenly distributed feed force without re-bar marking.
- ✓ The SERVO-MOTOR driven right hand bender incorporates a high speed cutting unit achieving high production speeds and product accuracies.
- ✓ Cutting without reversing.
- ✓ Industrial microprocessor control with userfriendly operation.

The machine can be accessed, monitored and operated from our service centers in real time mode for regular maintenance purposes and on-line support.

| TECHNICAL SPECIFICATIONS        | G-STAR 8R  | G-STAR 10R | G-STAR 12R            |
|---------------------------------|------------|------------|-----------------------|
| Diameter range*                 | Ø 3-8 mm   | Ø 4-10 mm  | Ø 5-12 mm (#4)        |
| Feeding speed                   | 100 m/min  | 80 m/min   | 80 m/min (260 ft/min) |
| Feeding accuracy                | ±0.2 mm    | ±0.2 mm    | ±0.2 mm (0.008")      |
| Bending speed                   | 1200 °/sec | 800 °/sec  | 800 °/sec             |
| Bending accuracy                | ±0.5°      | ±0.5°      | ±0.5°                 |
| Bending angle                   | + 180°     | + 180°     | + 180°                |
| Installed power (kW)            | 8          | 10         | 15                    |
| Average power consumption (kWh) | 2          | 3          | 4                     |
| Main machine weight             | 1500 kg    | 1800 kg    | 2200 kg               |