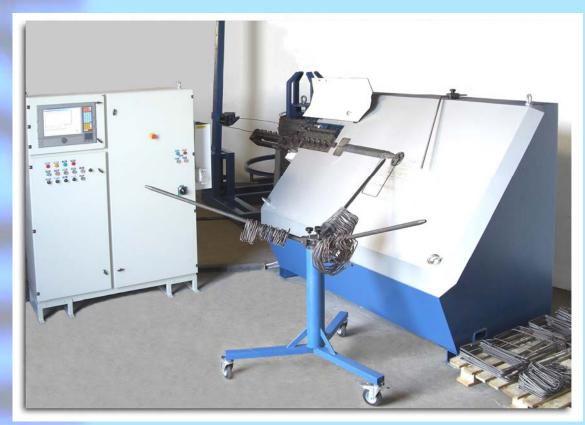

# G-STAR R SERIES

## AUTOMATIC STIRRUP BENDER

- ✓ The G-STAR R SERIES are servo-motor driven, programmable Wire and Re-bar bender for heavy duty continuous operation.
- Two robust roller subassemblies powered through a servo-motor ensure accurate feeding and excellent straightening.
- ✓ Diameter changes can be completed in seconds, thanks to the pre-setting system on both straightening units.
- ✓ Adjustable counter-torsion (anti-twist) system always produces flat shapes regardless of rebar quality and axial twist (patent).

# G-STAR R SERIES

- ✓ The lower rollers of the second straightening sub-assembly are powered, thus creating a positive, precise and evenly distributed feed force without re-bar marking.
- ✓ The SERVO-MOTOR driven right hand bender incorporates a high speed cutting unit achieving high production speeds and product accuracies.
- ✓ Cutting without reversing.
- ✓ Industrial microprocessor control with userfriendly operation.