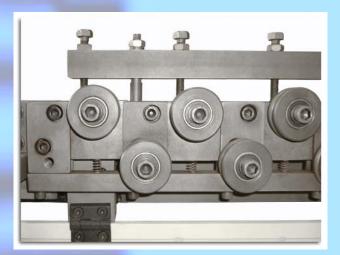

## AUTOMATIC STIRRUP BENDER

- ✓ The G-STAR R SERIES are servo-motor driven, programmable Wire and Re-bar bender for heavy duty continuous operation.
- Two robust roller subassemblies powered through a servo-motor ensure accurate feeding and excellent straightening.
- ✓ Diameter changes can be completed in seconds, thanks to the pre-setting system on both straightening units.
- ✓ Adjustable counter-torsion (anti-twist) system always produces flat shapes regardless of rebar quality and axial twist (patent).

# G-STAR R SERIES

- ✓ The lower rollers of the second straightening sub-assembly are powered, thus creating a positive, precise and evenly distributed feed force without re-bar marking.
- ✓ The SERVO-MOTOR driven right hand bender incorporates a high speed cutting unit achieving high production speeds and product accuracies.
- ✓ Cutting without reversing.
- ✓ Industrial microprocessor control with userfriendly operation.