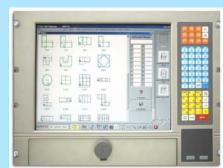

The machine can be accessed, monitored and operated from our service centers in real time mode for regular maintenance purposes and on-line support.

| TECHNICAL SPECIFICATIONS        | G-STAR 8R  | G-STAR 10R | G-STAR 12R            |
|---------------------------------|------------|------------|-----------------------|
| Diameter range*                 | Ø 3-8 mm   | Ø 4-10 mm  | Ø 5-12 mm (#4)        |
| Feeding speed                   | 100 m/min  | 80 m/min   | 80 m/min (260 ft/min) |
| Feeding accuracy                | ±0.2 mm    | ±0.2 mm    | ±0.2 mm (0.008")      |
| Bending speed                   | 1200 °/sec | 800 °/sec  | 800 °/sec             |
| Bending accuracy                | ±0.5°      | ±0.5°      | ±0.5°                 |
| Bending angle                   | + 180°     | + 180°     | + 180°                |
| Installed power (kW)            | 8          | 10         | 15                    |
| Average power consumption (kWh) | 2          | 3          | 4                     |
| Main machine weight             | 1500 kg    | 1800 kg    | 2200 kg               |