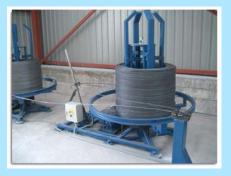

### G-STAR R Re-bar Benders are available with:

- Straight rod collection station.
- Automatic stirrup collector.

For a free video CD and your nearest EUROBEND representative, please, contact: