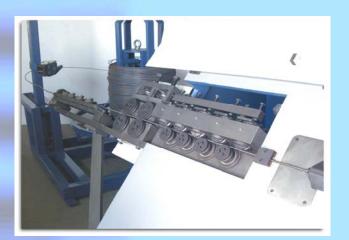

## AUTOMATIC STIRRUP BENDER

- ✓ The G-STAR R SERIES are servo-motor driven, programmable Wire and Re-bar bender for heavy duty continuous operation.
- Two robust roller subassemblies powered through a servo-motor ensure accurate feeding and excellent straightening.
- ✓ Diameter changes can be completed in seconds, thanks to the pre-setting system on both straightening units.
- ✓ Adjustable counter-torsion (anti-twist) system always produces flat shapes regardless of rebar quality and axial twist (patent).

# G-STAR R SERIES

- ✓ The lower rollers of the second straightening sub-assembly are powered, thus creating a positive, precise and evenly distributed feed force without re-bar marking.
- ✓ The SERVO-MOTOR driven right hand bender incorporates a high speed cutting unit achieving high production speeds and product accuracies.
- ✓ Cutting without reversing.
- ✓ Industrial microprocessor control with userfriendly operation.