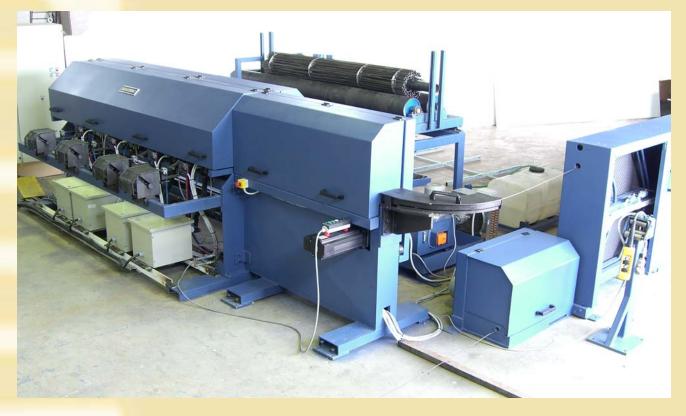

## PL-RM ROLL SERIES HIGH OUTPUT AUTOMATIC WELDING LINE

FOR THE PRODUCTION OF ROLLED MATS

- Most types and sizes of roll-mats can be produced accurately and efficiently directly from coil or precut bars.
- The "PL RM ROLL" Series of mesh welding lines offer servo-driven operation, and ensure simple machine layout, reliable and cost-effective production of rolled mats.
- Ultimate flexibility and unlimited processing capabilities: from 4 mm up to 16 mm (#5) or 20 mm (#6) from coil and up to 40 mm (#14) form straight bars.
- Independent and individually adjustable welding heads cover different product widths and line wire spacings.
- The working width of the machine is a custom-ordered feature for unmatched adaptability to the most demanding production requirements.

For a free video, CD, samples and your nearest EUROBEND representative, please, contact:

- Repositioning of the welding heads is a matter of seconds due to our unique "twist-lock" quick release mechanisms.
- User friendly software requires no programming skills.
- One operator is only required to supervise the production process and remove the automatically produced mats.
- High quality rolling process is achieved via the 'Autoheight' adjustable roll forming system.