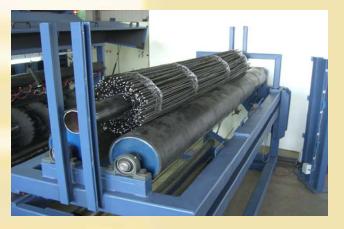

## PL-RM ROLL SERIES HIGH OUTPUT AUTOMATIC WELDING LINE

FOR THE PRODUCTION OF ROLLED MATS

- Most types and sizes of roll-mats can be produced accurately and efficiently directly from coil or precut bars.
- The "PL RM ROLL" Series of mesh welding lines offer servo-driven operation, and ensure simple machine layout, reliable and cost-effective production of rolled mats.
- Ultimate flexibility and unlimited processing capabilities: from 4 mm up to 16 mm (#5) or 20 mm (#6) from coil and up to 40 mm (#14) form straight bars.
- Independent and individually adjustable welding heads cover different product widths and line wire spacings.
- The working width of the machine is a custom-ordered feature for unmatched adaptability to the most demanding production requirements.

For a free video, CD, samples and your nearest EUROBEND representative, please, contact:

- Repositioning of the welding heads is a matter of seconds due to our unique "twist-lock" quick release mechanisms.
- User friendly software requires no programming skills.
- One operator is only required to supervise the production process and remove the automatically produced mats.
- High quality rolling process is achieved via the 'Autoheight' adjustable roll forming system.