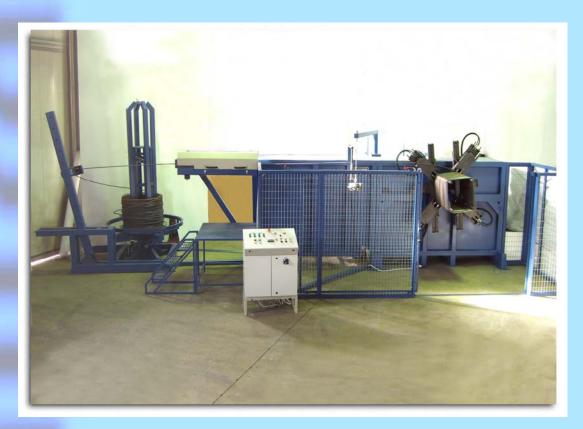

### CONTINUOUS RECTANGULAR STIRRUP BENDING MACHINES

The SPIRAL SP series of spiral benders have been developed for the high-speed production of precision square/rectangular shaped spirals (PATENTED).

Four hydraulically operated bending heads mounted on a robust slide way achieve high output with excellent accuracies but most importantly, repeatability and consistent quality.

#### SPIRAL SP Re-bar Benders are available with:

- ✓ Spiral discharging trolley.
- ✓ Spiral bundling table.

For a free video CD and your nearest EUROBEND representative, please, contact: