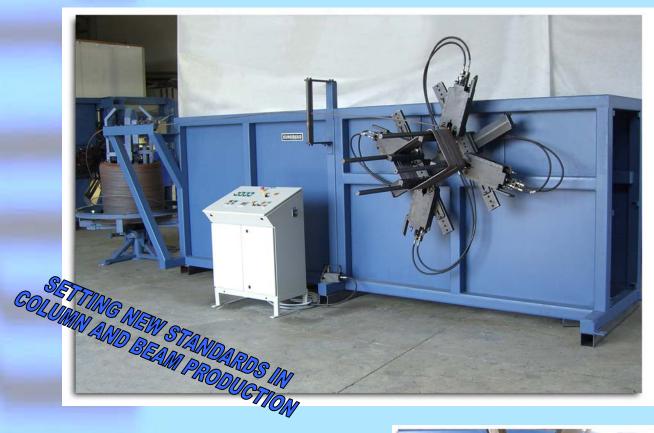

### CONTINUOUS RECTANGULAR STIRRUP BENDING MACHINES

The SPIRAL SP series of spiral benders have been developed for the high-speed production of precision square/rectangular shaped spirals (PATENTED).

Four hydraulically operated bending heads mounted on a robust slide way achieve high output with excellent accuracies but most importantly, repeatability and consistent quality.

Adjustment of all bending heads to account for variable wire quality.

The SPIRAL SP series unique advantages include:

- Reduced product costs in comparison to stirrups
- Massive space and labor savings
- Unlimited production flexibility
- Elimination in material waste
- Reduced installation and on-site assembly time
- Better structural protection
- Easier concrete casting

## SPIRAL SP SERIES

- Excellent straightening through two robust roller subassemblies.
- ✓ Diameter changes can be completed in seconds, thanks to the "Pre-setting System".
- Mechanical simplicity, rapid diameter changes, and minimum maintenance required.
- ✓ The machine can operate unsupervised due to the electronically controlled safety devices.