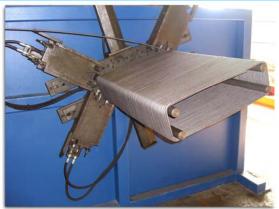

### CONTINUOUS RECTANGULAR STIRRUP BENDING MACHINES

The SPIRAL SP series of spiral benders have been developed for the high-speed production of precision square/rectangular shaped spirals (PATENTED).

Four hydraulically operated bending heads mounted on a robust slide way achieve high output with excellent accuracies but most importantly, repeatability and consistent quality.

## SPIRAL SP SERIES

- Excellent straightening through two robust roller subassemblies.
- ✓ Diameter changes can be completed in seconds, thanks to the "Pre-setting System".
- Mechanical simplicity, rapid diameter changes, and minimum maintenance required.
- ✓ The machine can operate unsupervised due to the electronically controlled safety devices.