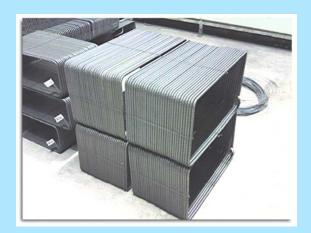

Adjustment of all bending heads to account for variable wire quality.

The SPIRAL SP series unique advantages include:

- Reduced product costs in comparison to stirrups
- Massive space and labor savings
- Unlimited production flexibility
- Elimination in material waste
- Reduced installation and on-site assembly time
- Better structural protection
- Easier concrete casting

| TECHNICAL<br>SPECIFICATIONS                           | SPIRAL 6 SP            | SPIRAL 8 SP            | SPIRAL 10 SP            | SPIRAL 12 SP             |
|-------------------------------------------------------|------------------------|------------------------|-------------------------|--------------------------|
| Re-bar sizes                                          | Ø 4-6 mm (0.25")       | Ø 4-8 mm (0.315")      | Ø 5-10 mm (#3)          | Ø 6-12 mm (#4)           |
| Bending speed                                         | Up to 35 rpm           | Up to 30 rpm           | Up to 30 rpm            | Up to 25 rpm             |
| Collection table sizes                                | 600x600mm<br>(24"x24") | 800x800mm<br>(31"x31") | 800x1000mm<br>(31"x39") | 1000x1000mm<br>(39″x39″) |
| Bending angle                                         | 90°                    | 90°                    | 90°                     | 90°                      |
| Side accuracy                                         | ± 0,5mm<br>(0.02")     | ± 0,5mm<br>(0.02")     | ± 0,5mm<br>(0.02")      | ± 0,5mm<br>(0.02″)       |
| Bending accuracy                                      | ± 0,5°                 | ± 0,5°                 | ± 0,5°                  | ± 0,5°                   |
| Max. Number of layers                                 | Up to 200              | Up to 200              | Up to 200               | Up to 200                |
| Production output 8h square spiral 500 mm side length | 5,5 t (Ø6mm)           | 8,1 t (Ø8mm)           | 12,6 t (Ø10mm)          | 15,2 t (Ø12mm)           |