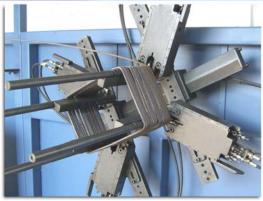

### CONTINUOUS RECTANGULAR STIRRUP BENDING MACHINES

The SPIRAL SP series of spiral benders have been developed for the high-speed production of precision square/rectangular shaped spirals (PATENTED).

Four hydraulically operated bending heads mounted on a robust slide way achieve high output with excellent accuracies but most importantly, repeatability and consistent quality.

Adjustment of all bending heads to account for variable wire quality.

The SPIRAL SP series unique advantages include:

- Reduced product costs in comparison to stirrups
- Massive space and labor savings
- Unlimited production flexibility
- Elimination in material waste
- Reduced installation and on-site assembly time
- Better structural protection
- Easier concrete casting

## SPIRAL SP SERIES

- Excellent straightening through two robust roller subassemblies.
- ✓ Diameter changes can be completed in seconds, thanks to the "Pre-setting System".
- Mechanical simplicity, rapid diameter changes, and minimum maintenance required.
- ✓ The machine can operate unsupervised due to the electronically controlled safety devices.