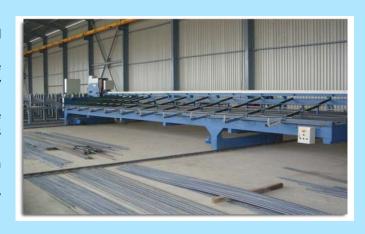

## AUTOMATIC MULTI-ROD MEASURING AND CUTTING MACHINES

- ✓ The BCM and BCF series are heavy duty re-bar measuring and cutting machines.
- ✓ BC re-bar cutters are available in two types, Fixed (BCF) or mobile (BCM).
- ✓ BC re-bar cutters are available in three diameter ranges capable of processing 26, 32 and 40 mm (#8 #11 #14)rebar.
- ✓ Capable of processing up to ten re-bars -of the same diameter- simultaneously.
- ✓ The machine can be supplied with laterally shifting of either the measuring and cutting head or of the re-bar feeding-storage unit.
- ✓ Fast and easy loading of re-bars.
- Automatic feeding, measuring, cutting and separation of the cut to length re-bars.
- ✓ The machine can be supplied with two or three powered roller discharge conveyors / bins for easy transfer of cut to-length bars.
- ✓ Hydraulically shearing unit with easily changeable cutting blades providing eight different cutting sides before replacement.
- ✓ Excellent accuracy via rotary encoder length measurement.
- ✓ Industrial microprocessor control with user friendly programming.

## Available with:

- Automatic multi-bar aligning system, activated before the feeding and measuring operations.
- ✓ Sound proof measuring channel and roller conveyor insulation.
- ✓ The BC cutting machines can be combined with the BENDOMAT twin head benders.