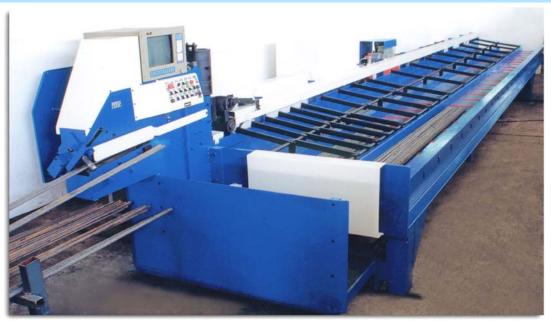

## AUTOMATIC MULTI-ROD MEASURING AND CUTTING MACHINES

- ✓ The BCM and BCF series are heavy duty re-bar measuring and cutting machines.
- ✓ BC re-bar cutters are available in two types, Fixed (BCF) or mobile (BCM).
- ✓ BC re-bar cutters are available in three diameter ranges capable of processing 26, 32 and 40 mm (#8 #11 #14)rebar.
- ✓ Capable of processing up to ten re-bars -of the same diameter- simultaneously.
- ✓ The machine can be supplied with laterally shifting of either the measuring and cutting head or of the re-bar feeding-storage unit.
- ✓ Fast and easy loading of re-bars.
- Automatic feeding, measuring, cutting and separation of the cut to length re-bars.
- ✓ The machine can be supplied with two or three powered roller discharge conveyors / bins for easy transfer of cut to-length bars.
- ✓ Hydraulically shearing unit with easily changeable cutting blades providing eight different cutting sides before replacement.
- ✓ Excellent accuracy via rotary encoder length measurement.
- ✓ Industrial microprocessor control with user friendly programming.

## Available with:

- Automatic multi-bar aligning system, activated before the feeding and measuring operations.
- ✓ Sound proof measuring channel and roller conveyor insulation.
- ✓ The BC cutting machines can be combined with the BENDOMAT twin head benders.