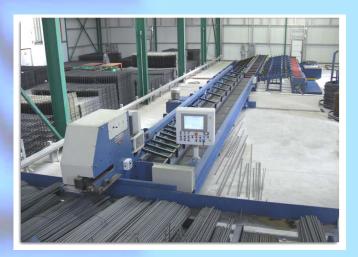

## AUTOMATIC MULTI-ROD MEASURING AND CUTTING MACHINES

- ✓ The BCM and BCF series are heavy duty re-bar measuring and cutting machines.
- ✓ BC re-bar cutters are available in two types, Fixed (BCF) or mobile (BCM).
- ✓ BC re-bar cutters are available in three diameter ranges capable of processing 26, 32 and 40 mm (#8 #11 #14)rebar.
- ✓ Capable of processing up to ten re-bars -of the same diameter- simultaneously.
- ✓ The machine can be supplied with laterally shifting of either the measuring and cutting head or of the re-bar feeding-storage unit.
- ✓ Fast and easy loading of re-bars.
- Automatic feeding, measuring, cutting and separation of the cut to length re-bars.
- ✓ The machine can be supplied with two or three powered roller discharge conveyors / bins for easy transfer of cut to-length bars.
- ✓ Hydraulically shearing unit with easily changeable cutting blades providing eight different cutting sides before replacement.
- ✓ Excellent accuracy via rotary encoder length measurement.
- ✓ Industrial microprocessor control with user friendly programming.

## Available with:

- Automatic multi-bar aligning system, activated before the feeding and measuring operations.
- ✓ Sound proof measuring channel and roller conveyor insulation.
- ✓ The BC cutting machines can be combined with the BENDOMAT twin head benders.